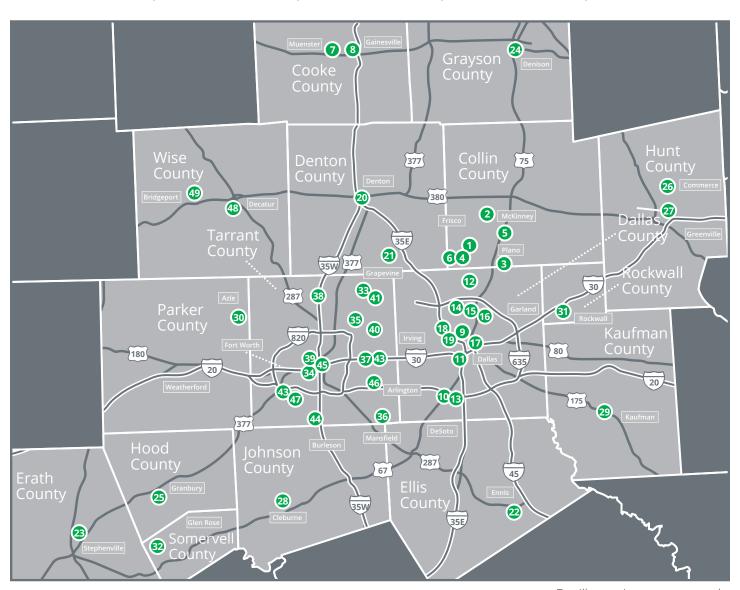

# Care Plus network hospitals

#### **Collin County**

- 1 Children's Medical Center Plano
- 2 Methodist McKinney Hospital
- 3 Methodist Richardson Medical Center
- 4 Texas Health Center for Diagnostics & Surgery Plano
- 5 Texas Health Presbyterian Hospital Allen
- 6 Texas Health Presbyterian Hospital Plano

#### **Cooke County**

- 7 Muenster Memorial Hospital
- 8 North Texas Medical Center

#### **Dallas County**

- 9 Children's Medical Center of Dallas
- 10 Methodist Charlton Medical Center
- 11 Methodist Dallas Medical Center
- 12 Methodist Hospital for Surgery
- 13 Methodist Rehabilitation Hospital
- 14 Texas Health Hospital Carrollton
- 15 Texas Health Presbyterian Hospital Dallas
- 16 Texas Institute for Surgery at Presbyterian Hospital of Dallas
- 17 Texas Scottish Rite Hospital for Children
- 18 University of Texas Southwestern University Hospital
- 19 University of Texas Southwestern University Hospital Zale Lipshy

#### **Denton County**

- 20 Texas Health Presbyterian Hospital Denton
- 21 Texas Health Presbyterian Hospital Flower Mound

#### **Ellis County**

22 Ennis Regional Medical Center

#### **Erath County**

23 Texas Health Harris Methodist Hospital Stephenville

#### **Grayson County**

24 Texoma Medical Center

### **Hood County**

25 Lake Granbury Medical Center

#### **Hunt County**

- 26 Hunt Regional Community Hospital
- 27 Hunt Regional Medical Center

#### **Johnson County**

28 Texas Health Harris Methodist Hospital Cleburne

#### **Kaufman County**

29 Texas Health Presbyterian Hospital Kaufman

## **Parker County**

30 Texas Health Harris Methodist Hospital Azle

#### **Rockwall County**

31 Texas Health Presbyterian Hospital Rockwall

#### **Somervell County**

32 Glen Rose Medical Center

#### **Tarrant County**

- 33 Children's Southlake Specialty Care
- 34 Cook Children's Medical Center
- 35 Cook Children's Northeast Hospital
- 36 Methodist Mansfield Medical Center
- 37 Texas Health Arlington Memorial Hospital
- 38 Texas Health Harris Methodist Hospital Alliance
- 39 Texas Health Harris Methodist Hospital Fort Worth
- 40 Texas Health Harris Methodist Hospital Hurst-Euless-Bedford (HEB)
- 41) Texas Health Harris Methodist Hospital Southlake
- 42 Texas Health Harris Methodist Hospital Southwest Fort Worth
- 43 Texas Health Heart & Vascular Hospital Arlington
- 44 Texas Health Huguley Hospital Fort Worth South
- 45 Texas Health Specialty Hospital Fort Worth
- 46 USMD Hospital at Arlington
- 47 USMD Hospital at Fort Worth

#### **Wise County**

- 48 Wise Regional Health System
- 49 Wise Regional Hospital Bridgeport

This material is for information only. Health benefits and health insurance plans contain exclusions and limitations. Providers are independent contractors and not our agents. Provider participation may change without notice. We do not provide care or guarantee access to health services. Information is believed to be accurate as of the production date; however, it is subject to change. Physicians on the medical staff practice independently and are not agents or employees of the hospital or Texas Health Resources.