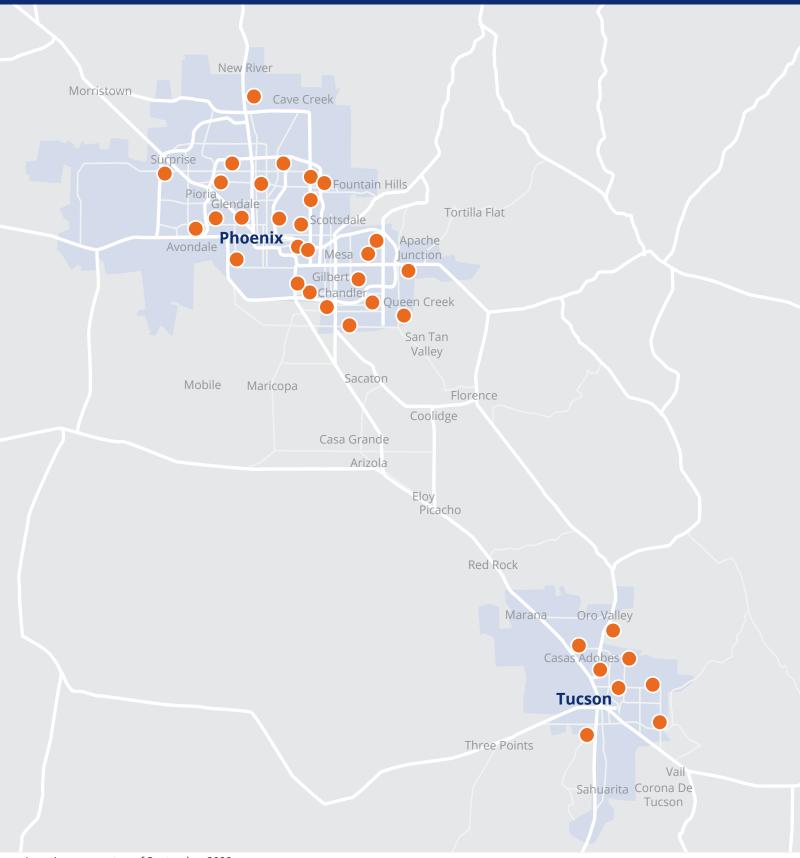

## In-Network MinuteClinic® Locations:

Visit **BannerAetna.com** and click on *Find α Provider* to find the most up-to-date information on walk-in clinics and other providers and facilities. Visit **MinuteClinic.com** to find information on locations near you and to make an appointment.

| CITY        | ADDRESS                         | ZIP   |
|-------------|---------------------------------|-------|
| Cave Creek  | 28138 North Tatum Blvd.         | 85331 |
| Chandler    | 2010 South Dobson Road          | 85286 |
| Chandler    | 2995 East Chandler Heights Road | 85249 |
| Chandler    | 5975 West Chandler Blvd.        | 85226 |
| Gilbert     | 3170 South Higley Road          | 85295 |
| Gilbert     | 765 South Lindsay Road          | 85296 |
| Glendale    | 18591 North 59th Avenue         | 85308 |
| Goodyear    | 2840 North Dysart Road          | 85395 |
| Laveen      | 5050 West Baseline Road         | 85339 |
| Mesa        | 1212 South Greenfield Road      | 85206 |
| Mesa        | 6015 East Brown Road            | 85205 |
| Mesa        | 9950 East Guadalupe Road        | 85212 |
| Peoria      | 8332 West Thunderbird Road      | 85381 |
| Phoenix     | 28635 North North Valley Pkwy.  | 85085 |
| Phoenix     | 3210 East Union Hills           | 85050 |
| Phoenix     | 4742 East Indian School Road    | 85018 |
| Phoenix     | 10707 West Camelback Road       | 85037 |
| Phoenix     | 1610 East Camelback Road        | 85016 |
| Phoenix     | 3502 West Camelback Road        | 85019 |
| Phoenix     | 1855 West Thunderbird Road      | 85023 |
| Phoenix     | 4430 East Ray Road              | 85044 |
| Queen Creek | 21201 East Ocotillo Road        | 85142 |
| Scottsdale  | 10653 North Scottsdale Road     | 85254 |
| Scottsdale  | 14672 North Frank Lloyd Wright  | 85260 |
| Scottsdale  | 7111 East Bell Road             | 85254 |
| Surprise    | 15474 West Greenway Road        | 85374 |
| Tempe       | 909 East Apache Blvd.           | 85281 |
| Tempe       | 1750 East Broadway Road         | 85282 |
| Oro Valley  | 10650 North Oracle Road         | 85737 |
| Tucson      | 1900 West Valencia Road         | 85746 |
| Tucson      | 2601 South Houghton Road        | 85730 |
| Tucson      | 3785 West Ina Road              | 85741 |
| Tucson      | 3832 East Speedway              | 85716 |
| Tucson      | 4365 North Oracle Road          | 85705 |
| Tucson      | 6895 East Sunrise Drive         | 85750 |
| Tucson      | 8920 East Tanque Verde          | 85749 |
| Tucson      | 1900 West Valencia Road         | 85746 |

## In-Network MinuteClinic® Locations:

Locations current as of September 2022